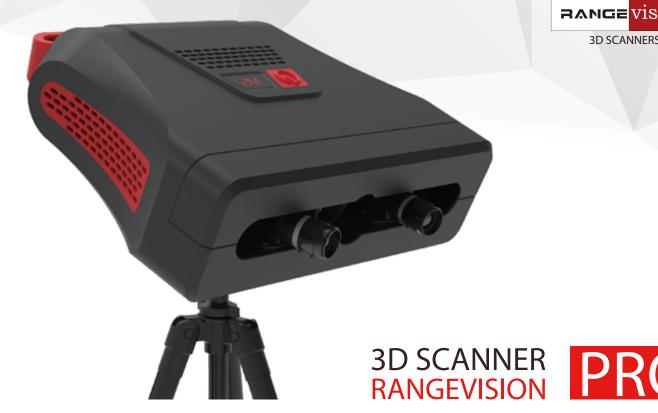

## Get highly detailed 3D scans of different-sized objects

RangeVision PRO are professional 3D scanners which are capable of digitizing objects of different shapes and sizes simply by switching between four fields of view. Due to the use of a structured light technology, RangeVision 3D scanners provide highly detailed 3D models of any type of object, from an earring to a car, with the accuracy up to 0,018 mm and 3D resolution up to 0,03 mm.

### Features and benefits

One scanner for different objects

Great price/quality ratio

High accuracy and 3D resolution